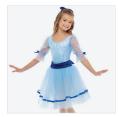

# DANCE: ICE SKATERS' WALTZ

XSC, SC, MC, LC, XLC, XXLC, SA, MA, LA, XLA, XXLA

# INCLUDES

- \* Hair Ribbon
- \* Hand Muff
- \* Hanger
- ★ Garment Bag

Color: Light Blue