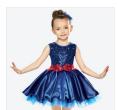

# DANCE: HAVE A HOLLY JOLLY CHRISTMAS

RC18641 PRACTICALLY PERFECT

SIZES

XSC, SC, MC, LC, XLC, XXLC

# INCLUDES

- \* Headpiece
- \* Bobby Pins
- \* Hanger
- ★ Garment Bag

Color: Midnight Blue