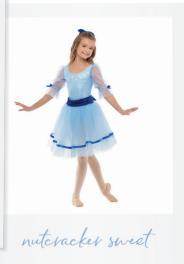

# DANCE: WALTZ OF THE FLOWERS

CC20304 TINY TOTS BALLET

SIZES

XSC, SC, MC, LC, XLC, XXLC

# INCLUDES

- ★ Floral Headpiece
- \* Bobby Pins
- ★ Tote Bag

Color: Lilac/Dusty Blue