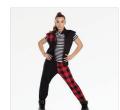

# DANCE: JINGLE BELL ROCK

CC20313 BROADWAY BABY

XSC, SC, MC, LC, XLC, XXLC

- ★ Hair Bow with Clip
- ★ Tote Bag

Color: Red