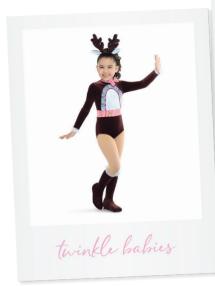

# DANCE: RUDOLPH, THE RED NOSED REINDEER

CC22320 RUN, RUN RUDOLPH XSC, SC, MC, LC, XLC, XXLC

# **INCLUDES**

- ★ Headband
- \* Shoe Covers
- ★ Tote Bag
- Color: Brown

RC21545 HEART OF GOLD

SIZES

XSC, SC, MC, LC, XLC, XXLC