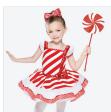

# DANCE: THE PEPPERMINT TWIST

RC19707 PEPPERMINT TWIST

SIZE

XSC, SC, MC, LC, XLC, XXLC

# INCLUDES ★ Hair Bow

- \* Bobby Pins
- \* Lollipop
- \* Hanger
- ★ Garment Bag

Color: Red/White