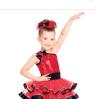

# DANCE: SHAKE YOUR TAIL FEATHER

CC20318 RUBY WHO XSC, SC, MC, LC, XLC, XXLC

INCLUDES ★ Hair Bow with Clip

★ Tote Bag

Color: Red

DANCE: THE FIRST TIME I SAW YOUR FACE

RC18574 DAYDREAMER

XSC, SC, MC, LC, XLC, XXLC, SA, MA, LA, XLA, XXLA

### DANCE: HOEDOWN

CC20318 RUBY WHO

XSC, SC, MC, LC, XLC, XXLC

\* Satin Ribbon Waistband

★ Rose Pin

\* Wings

Color: Purple, Pink, Green

DANCE: HOEDOWN

CC20318 RUBY WHO

XSC, SC, MC, LC, XLC, XXLC

INCLUDES