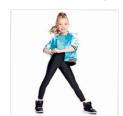

# REVOLUTION

Show Stars Costume Pairings

CC20306 SWEET OLD FASHIONED GIRL

XSC, SC, MC, LC, XLC, XXLC

### INCLUDES

- ★ Headpiece with Clip
- ★ Tote Bag

Color: Aqua