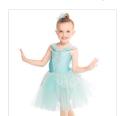

# twinkle star DANCE

IN PARTNERSHIP WITH

# REVOLUTION

Show Stars Costume Pairings

CC20306 SWEET OLD FASHIONED GIRL

XSC, SC, MC, LC, XLC, XXLC

### INCLUDES

- ★ Headpiece with Clip
- ★ Tote Bag

Color: Aqua