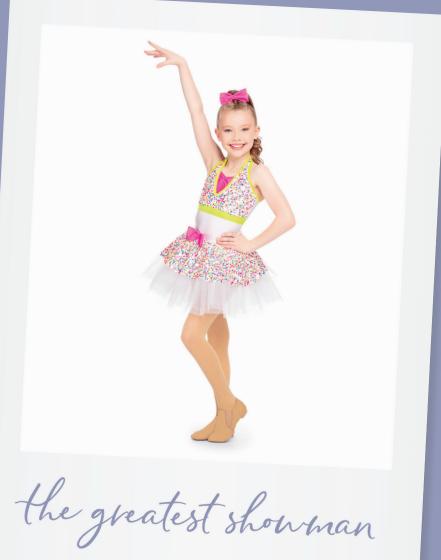

### DANCE: DREAM IN COLOR

RC22718 AS YOU ARE

XSC, SC, MC, LC, XLC, XXLC, SA, MA, LA, XLA, XXLA

### INCLUDES

- \* Floral Headpiece
- ★ Bobby Pins
- \* Hanger
- ★ Garment Bag

Color: Yellow

Color: White/Multi

Color: White

DANCE: IMAGINE

RC22718 AS YOU ARE

XSC, SC, MC, LC, XLC, XXLC, SA, MA, LA, XLA, XXLA

INCLUDES

\* Floral Headpiece

★ Bobby Pins \* Hanger

★ Garment Bag

Color: Yellow

DANCE: IN THE MOOD

RC20507 DESTINY-JAZZ LOOK

XSC, SC, MC, LC, XLC, XXLC, SA, MA, LA, XLA, XXLA

INCLUDES

\* Headband

★ Bow Tie Pin