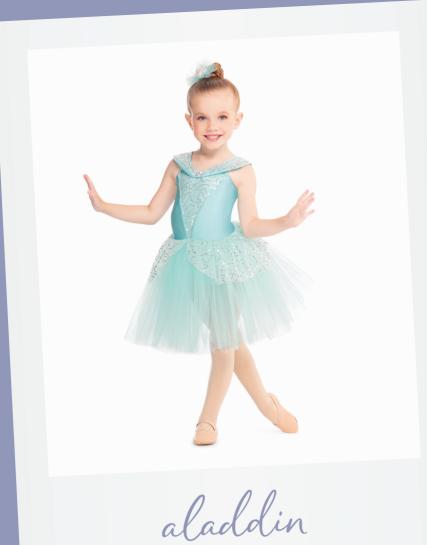

# twinkle star DANCE

IN PARTNERSHIP WITH

# REVOLUTION



Show Stars Costume Pairings







CC20306 SWEET OLD FASHIONED GIRL

XSC, SC, MC, LC, XLC, XXLC

### INCLUDES

- ★ Headpiece with Clip
- ★ Tote Bag

Color: Aqua



### DANCE: DIAMONDS ARE A GIRLS **BEST FRIEND**

CC20317 ME!

XSC, SC, MC, LC, XLC, XXLC

- ★ Hair Bow with Clip
- ★ Tote Bag

Color: Candy Pink

### DANCE: DREAM IN COLOR



RC22718 AS YOU ARE

XSC, SC, MC, LC, XLC, XXLC, SA, MA, LA, XLA, XXLA

### INCLUDES

- \* Floral Headpiece
- ★ Bobby Pins
- \* Hanger
- ★ Garment Bag

Color: Yellow

### DANCE: HARD KNOCK LIFE



RC20908 IN THE JUNGLE

XSC, SC, MC, LC, XLC, XXLC

### INCLUDES

- ★ Ears with Clips
- Sleeves
- \* Banana Prop
- \* Hanger
- ★ Garment Bag

Color: Brown

### DANCE: JAILHOUSE ROCK



RC22783 DOIN' TIME

XSC, SC, MC, LC, XLC, XXLC, SA, MA, LA, XLA, XXLA

### INCLUDES

- ★ Hat
- ★ Bobby Pins \* Han