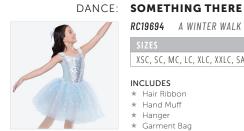

RC19694 A WINTER WALK

XSC, SC, MC, LC, XLC, XXLC, SA, MA, LA, XLA, XXLA

INCLUDES

\* Hair Ribbon

\* Hand Muff

\* Hanger

★ Garment Bag

Color: Light Blue

XSC, SC, MC, LC, XLC, XXLC, SA, MA, LA, XLA, XXLA

INCLUDES

★ Hair Ribbon

★ Hand Muff

★ Hanger

★ Garment Bag

Color: Light Blue

DANCE: TALE AS OLD AS TIME