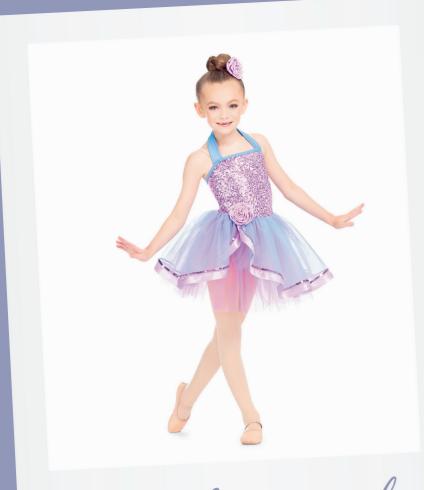

### DANCE: DREAM IN COLOR

RC22718 AS YOU ARE

XSC, SC, MC, LC, XLC, XXLC, SA, MA, LA, XLA, XXLA

### INCLUDES

- \* Floral Headpiece
- ★ Bobby Pins
- \* Hanger
- ★ Garment Bag

Color: Yellow