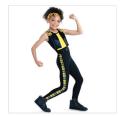

# DANCE: ROTTEN TO THE CORE

CC22337 TRY AGAIN

XSC, SC, MC, LC, XLC, XXLC

### INCLUDES

- ★ Headband
- ★ Tote Bag

Color: Black/Yellow