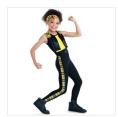

# DANCE: ROTTEN TO THE CORE

CC22337 TRY AGAIN

XSC, SC, MC, LC, XLC, XXLC

### INCLUDES

- ★ Headband
- ★ Tote Bag

Color: Black/Yellow

★ Garment Bag

Color: Navy Blue

DANCE: ROTTEN TO THE CORE

CC22337 TRY AGAIN

XSC, SC, MC, LC, XLC, XXLC

INCLUDES

★ Headband

★ Tote Bag

Color: Black/Yellow

DANCE: DO YOU BELIEVE IN MAGIC?

CC20317 ME!

XSC, SC, MC, LC, XLC, XXLC

INCLLIDES

★ Hair Bow with Clip

★ Tote Bag

Color: Candy Pink

### DANCE: RHYTHM IN MY NURSERY RHYMES

CC22337 TRY AGAIN

XSC, SC, MC, LC, XLC, XXLC

### INCLUDES

- \* Headband
- ★ Tote Bag

Color: Black/Yellow