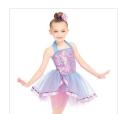

### DANCE: REFLECTIONS

RC20919 JASMINE FLOWER

XSC, SC, MC, LC, XLC, XXLC, SA, MA, LA, XLA, XXLA

### INCLUDES

- ★ Headpiece with Clip
- \* Hanger
- ★ Garment Bag

Color: Aqua