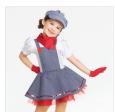

# twinkle star DANCE

IN PARTNERSHIP WITH

# REVOLUTION

Show Stars Costume Pairings

CC20306 SWEET OLD FASHIONED GIRL

XSC, SC, MC, LC, XLC, XXLC

### INCLUDES

- ★ Headpiece with Clip
- ★ Tote Bag

Color: Aqua