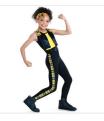

# DANCE: ROTTEN TO THE CORE

CC22337 TRY AGAIN

XSC, SC, MC, LC, XLC, XXLC

### INCLUDES

- ★ Headband
- ★ Tote Bag

Color: Black/Yellow