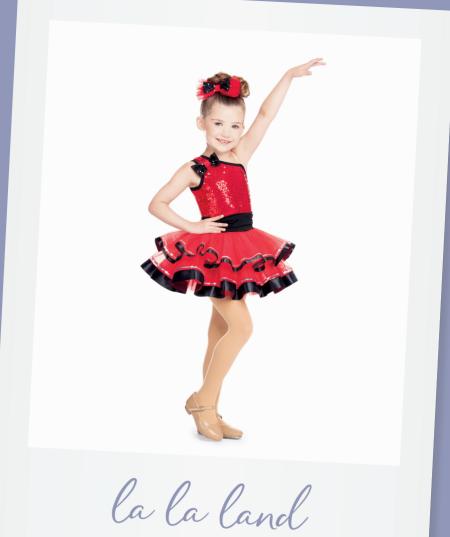

### DANCE: HOEDOWN

CC20318 RUBY WHO

XSC, SC, MC, LC, XLC, XXLC

### INCLUDES

- ★ Hair Bow with Clip
- ★ Tote Bag

Color: Red