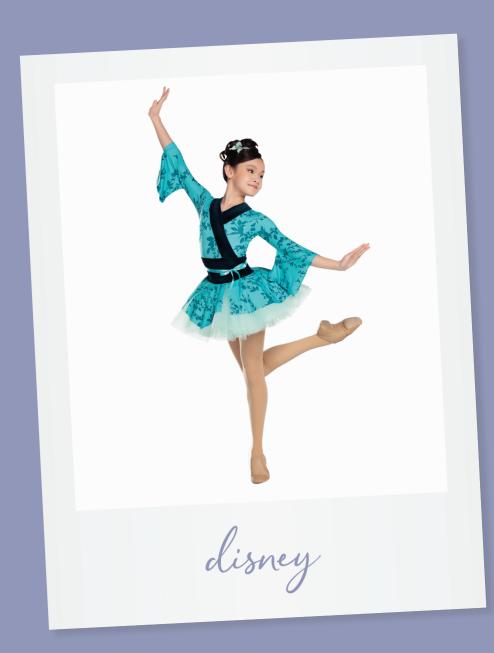

### DANCE: REFLECTIONS

RC20919 JASMINE FLOWER

XSC, SC, MC, LC, XLC, XXLC, SA, MA, LA, XLA, XXLA

### INCLUDES

- ★ Headpiece with Clip
- \* Hanger
- ★ Garment Bag

Color: Aqua