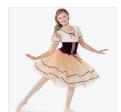

# REVOLUTION

Show Stars Costume Pairings

CC20306 SWEET OLD FASHIONED GIRL

XSC, SC, MC, LC, XLC, XXLC

### INCLUDES

- ★ Headpiece with Clip
- ★ Tote Bag

Color: Aqua